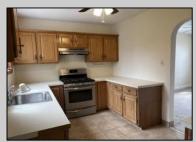

## COMMENTS

Charming house in desirable Haddon Heights has been home to the original owners for 75 years. Traditional layout features 3 bedrooms and one full bath. Enclosed sun porch is perfect for enjoying morning coffee. Freshly painted and new carpeting makes this house ready for immediate occupancy. Conveniently located across from playground, nearby shopping and easy commute to Center City Philadelphia.

| PROPERTY DETAILS                       |                                                                               |                       |                                                                         |
|----------------------------------------|-------------------------------------------------------------------------------|-----------------------|-------------------------------------------------------------------------|
| Exterior<br>Stone                      | OutsideFeatures<br>Porch Enclosed                                             | ParkingGarage<br>None | AppliancesIncluded<br>Dishwasher<br>Gas Stove<br>Refrigerator<br>Washer |
| Basement<br>Full<br>Partially Finished | Heating<br>Forced Air<br>Gas-Natural                                          | Cooling<br>Central    | HotWater<br>Gas                                                         |
| Water<br>Public                        | Sewer<br>Public Sewer                                                         |                       |                                                                         |
|                                        | Ask for Michael Devlin<br>Berger Realty Inc<br>3160 Asbury Avenue, Ocean City |                       |                                                                         |