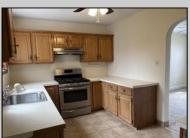

## COMMENTS

Charming house in desirable Haddon Heights has been home to the original owners for 75 years. Traditional layout features 3 bedrooms and one full bath. Enclosed sun porch is perfect

for enjoying morning coffee. Freshly painted and new carpeting makes this house ready for immediate occupancy. Conveniently located across from playground, nearby shopping and easy commute to Center City Philadelphia. PROPERTY DETAILS AppliancesIncluded OutsideFeatures Exterior ParkingGarage

Dishwasher Gas Stove Refrigerator Washer

**Basement** Heating Forced Air Full Partially Finished Gas-Natural

Porch Enclosed

Central

Cooling

None

HotWater Gas

Water Sewer Public Sewer **Public** 