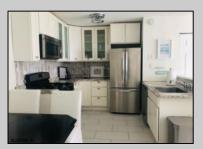

## COMMENTS

Beautiful 1st Floor unit at Dolphin Cove. Perfect location. Park right outside your unit - no need to walk thru complex. Corner unit closest to the Beach. Updated kitchen with White Cabinets & Stainless-Steel Appliances. Large Bedroom. Lots of storage. Complex has swimming pool, tennis Courts, Large laundry room. Condo fees include outside maintenance, pool, cooking gas, and heat. Current tenant - lease expires Aug 31, 2024. Call to schedule appointment to see this nice unit.