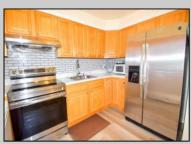

## COMMENTS

Your Perfect Shore Retreat has Arrived!! Welcome to Unit 801 at Dream Bay, a Rare Corner Unit FILLED with Sunlight! This beautifully updated 1st floor Condominium has all the comforts you need! As you enter, you are greeted by the large, open living room featuring extra windows! The updated eat-in kitchen features an upgraded exhaust system above the stove and a Full Size Newer Washer & Dryer. Need Storage? There is plenty here! The hallway leading to the bedrooms has a large storage closet ready for your beach chairs, personal items and even bikes to call home. From the primary bedroom, enjoy your covered back porch area accessed from the slider. Both bedrooms are nicely-sized with plenty of closet space. Dream Bay is centrally located to the expanding Ventnor Heights Plaza for shopping, close to restaurants and eateries and just a bike ride away from the beautiful beaches of Ventnor! Make your appointment to see this beauty today!