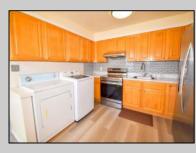

## COMMENTS

Your Perfect Shore Retreat has Arrived!! Welcome to Unit 801 at Dream Bay, a Rare Corner Unit FILLED with Sunlight! This beautifully updated 1st floor Condominium has all the comforts you need! As you enter, you are greeted by the large, open living room featuring extra windows! The updated eat-in kitchen features an upgraded exhaust system above the stove and a Full Size Newer Washer & Dryer. Need Storage? There is plenty here! The hallway leading to the bedrooms has a large storage closet ready for your beach chairs, personal items and even bikes to call home. From the primary bedroom, enjoy your covered back porch area accessed from the slider. Both bedrooms are nicely-sized with plenty of closet space. Dream Bay is centrally located to the expanding Ventnor Heights Plaza for shopping, close to restaurants and eateries and just a bike ride away from the beautiful beaches of Ventnor! Make your appointment to see this beauty today!