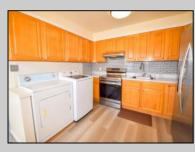

## COMMENTS

Your Perfect Shore Retreat has Arrived!! Welcome to Unit 801 at Dream Bay, a Rare Corner Unit FILLED with Sunlight! This beautifully updated 1st floor Condominium has all the comforts you need! As you enter, you are greeted by the large, open living room featuring extra windows! The updated eat-in kitchen features an upgraded exhaust system above the stove and a Full Size Newer Washer & Dryer. Need Storage? There is plenty here! The hallway leading to the bedrooms has a large storage closet ready for your beach chairs, personal items and even bikes to call home. From the primary bedroom, enjoy your covered back porch area accessed from the slider. Both bedrooms are nicely-sized with plenty of closet space. Dream Bay is centrally located to the expanding Ventnor Heights Plaza for shopping, close to restaurants and eateries and just a bike ride away from the beautiful beaches of Ventnor! Make your appointment to see this beauty today!