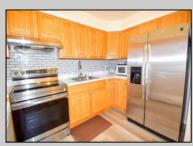

## COMMENTS

Your Perfect Shore Retreat has Arrived!! Welcome to Unit 801 at Dream Bay, a Rare Corner Unit FILLED with Sunlight! This beautifully updated 1st floor Condominium has all the comforts you need! As you enter, you are greeted by the large, open living room featuring extra windows! The updated eat-in kitchen features an upgraded exhaust system above the stove and a Full Size Newer Washer & Dryer. Need Storage? There is plenty here! The hallway leading to the bedrooms has a large storage closet ready for your beach chairs, personal items and even bikes to call home. From the primary bedroom, enjoy your covered back porch area accessed from the slider. Both bedrooms are nicely-sized with plenty of closet space. Dream Bay is centrally located to the expanding Ventnor Heights Plaza for shopping, close to restaurants and eateries and just a bike ride away from the beautiful beaches of Ventnor! Make your appointment to see this beauty today!