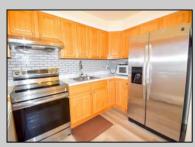

## COMMENTS

Your Perfect Shore Retreat has Arrived!! Welcome to Unit 801 at Dream Bay, a Rare Corner Unit FILLED with Sunlight! This beautifully updated 1st floor Condominium has all the comforts you need! As you enter, you are greeted by the large, open living room featuring extra windows! The updated eat-in kitchen features an upgraded exhaust system above the stove and a Full Size Newer Washer & Dryer. Need Storage? There is plenty here! The hallway leading to the bedrooms has a large storage closet ready for your beach chairs, personal items and even bikes to call home. From the primary bedroom, enjoy your covered back porch area accessed from the slider. Both bedrooms are nicely-sized with plenty of closet space. Dream Bay is centrally located to the expanding Ventnor Heights Plaza for shopping, close to restaurants and eateries and just a bike ride away from the beautiful beaches of Ventnor! Make your appointment to see this beauty today!