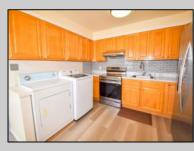

## COMMENTS

Your Perfect Shore Retreat has Arrived!! Welcome to Unit 801 at Dream Bay, a Rare Corner Unit FILLED with Sunlight! This beautifully updated 1st floor Condominium has all the comforts you need! As you enter, you are greeted by the large, open living room featuring extra windows! The updated eat-in kitchen features an upgraded exhaust system above the stove and a Full Size Newer Washer & Dryer. Need Storage? There is plenty here! The hallway leading to the bedrooms has a large storage closet ready for your beach chairs, personal items and even bikes to call home. From the primary bedroom, enjoy your covered back porch area accessed from the slider. Both bedrooms are nicely-sized with plenty of closet space. Dream Bay is centrally located to the expanding Ventnor Heights Plaza for shopping, close to restaurants and eateries and just a bike ride away from the beautiful beaches of Ventnor! Make your appointment to see this beauty today!