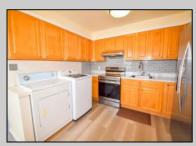

## **COMMENTS**

Your Perfect Shore Retreat has Arrived!! Welcome to Unit 801 at Dream Bay, a Rare Corner Unit FILLED with Sunlight! This beautifully updated 1st floor Condominium has all the comforts you need! As you enter, you are greeted by the large, open living room featuring extra windows! The updated eat-in kitchen features an upgraded exhaust system above the stove and a Full Size Newer Washer & Dryer. Need Storage? There is plenty here! The hallway leading to the bedrooms has a large storage closet ready for your beach chairs, personal items and even bikes to call home. From the primary bedroom, enjoy your covered back porch area accessed from the slider. Both bedrooms are nicely-sized with plenty of closet space. Dream Bay is centrally located to the expanding Ventnor Heights Plaza for shopping, close to restaurants and eateries and just a bike ride away from the beautiful beaches of Ventnor! Make your appointment to see this beauty today!