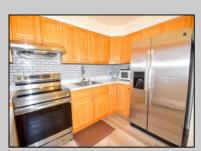

## **COMMENTS**

Your Perfect Shore Retreat has Arrived!! Welcome to Unit 801 at Dream Bay, a Rare Corner Unit FILLED with Sunlight! This beautifully updated 1st floor Condominium has all the comforts you need! As you enter, you are greeted by the large, open living room featuring extra windows! The updated eat-in kitchen features an upgraded exhaust system above the stove and a Full Size Newer Washer & Dryer. Need Storage? There is plenty here! The hallway leading to the bedrooms has a large storage closet ready for your beach chairs, personal items and even bikes to call home. From the primary bedroom, enjoy your covered back porch area accessed from the slider. Both bedrooms are nicely-sized with plenty of closet space. Dream Bay is centrally located to the expanding Ventnor Heights Plaza for shopping, close to restaurants and eateries and just a bike ride away from the beautiful beaches of Ventnor! Make your appointment to see this beauty today!