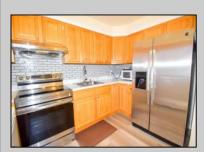

## **COMMENTS**

Your Perfect Shore Retreat has Arrived!! Welcome to Unit 801 at Dream Bay, a Rare Corner Unit FILLED with Sunlight! This beautifully updated 1st floor Condominium has all the comforts you need! As you enter, you are greeted by the large, open living room featuring extra windows! The updated eat-in kitchen features an upgraded exhaust system above the stove and a Full Size Newer Washer & Dryer. Need Storage? There is plenty here! The hallway leading to the bedrooms has a large storage closet ready for your beach chairs, personal items and even bikes to call home. From the primary bedroom, enjoy your covered back porch area accessed from the slider. Both bedrooms are nicely-sized with plenty of closet space. Dream Bay is centrally located to the expanding Ventnor Heights Plaza for shopping, close to restaurants and eateries and just a bike ride away from the beautiful beaches of Ventnor! Make your appointment to see this beauty today!