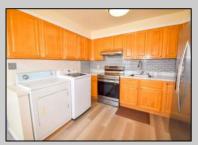

## **COMMENTS**

Your Perfect Shore Retreat has Arrived!! Welcome to Unit 801 at Dream Bay, a Rare Corner Unit FILLED with Sunlight! This beautifully updated 1st floor Condominium has all the comforts you need! As you enter, you are greeted by the large, open living room featuring extra windows! The updated eat-in kitchen features an upgraded exhaust system above the stove and a Full Size Newer Washer & Dryer. Need Storage? There is plenty here! The hallway leading to the bedrooms has a large storage closet ready for your beach chairs, personal items and even bikes to call home. From the primary bedroom, enjoy your covered back porch area accessed from the slider. Both bedrooms are nicely-sized with plenty of closet space. Dream Bay is centrally located to the expanding Ventnor Heights Plaza for shopping, close to restaurants and eateries and just a bike ride away from the beautiful beaches of Ventnor! Make your appointment to see this beauty today!