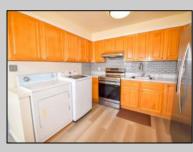

## COMMENTS

Your Perfect Shore Retreat has Arrived!! Welcome to Unit 801 at Dream Bay, a Rare Corner Unit FILLED with Sunlight! This beautifully updated 1st floor Condominium has all the comforts you need! As you enter, you are greeted by the large, open living room featuring extra windows! The updated eat-in kitchen features an upgraded exhaust system above the stove and a Full Size Newer Washer & Dryer. Need Storage? There is plenty here! The hallway leading to the bedrooms has a large storage closet ready for your beach chairs, personal items and even bikes to call home. From the primary bedroom, enjoy your covered back porch area accessed from the slider. Both bedrooms are nicely-sized with plenty of closet space. Dream Bay is centrally located to the expanding Ventnor Heights Plaza for shopping, close to restaurants and eateries and just a bike ride away from the beautiful beaches of Ventnor! Make your appointment to see this beauty today!