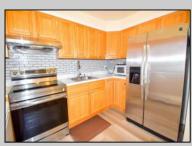

## COMMENTS

Your Perfect Shore Retreat has Arrived!! Welcome to Unit 801 at Dream Bay, a Rare Corner Unit FILLED with Sunlight! This beautifully updated 1st floor Condominium has all the comforts you need! As you enter, you are greeted by the large, open living room featuring extra windows! The updated eat-in kitchen features an upgraded exhaust system above the stove and a Full Size Newer Washer & Dryer. Need Storage? There is plenty here! The hallway leading to the bedrooms has a large storage closet ready for your beach chairs, personal items and even bikes to call home. From the primary bedroom, enjoy your covered back porch area accessed from the slider. Both bedrooms are nicely-sized with plenty of closet space. Dream Bay is centrally located to the expanding Ventnor Heights Plaza for shopping, close to restaurants and eateries and just a bike ride away from the beautiful beaches of Ventnor! Make your appointment to see this beauty today!