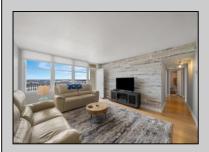

## **COMMENTS**

Welcome to this premium Penthouse home offering one of the BEST Bayfront views in Ocean City. This fabulous three bedroom, two bath, condominium presents a pristine but simple lifestyle. Imagine relaxing in comfort on your two private decks with full south island views and breathtaking sunsets to sooth your sole and impress your guests. Featuring over 1,600 sf this well planned, fully furnished, home has been beautifully updated with luxurious amenities and ready for your enjoyment. Throughout the home there are volume windows presenting sun-filled rooms and spectacular vistas that are sure to please. There is a chef's kitchen fitted with shaker cabinetry, granite counters and stainless appliances that adjoins the dining room with a tray ceiling and custom built-in cabinetry. Each of the three bedrooms offer spacious closets and hardwood flooring. This turnkey home is perched atop of the 500 Bay Community designed to maximize yet simplify your life. Features include; dual elevators, two social/party rooms, a workout facility, bayside heated pool, boardwalk relaxation area, on site/full time management, two storage areas and two dedicated parking spaces within the parking garage. Make this spectacular home yours and be part of America's Greatest Family Resort town with a lifetime of cherished memories ahead. (see attachment for condo fee and fee inclusions)

InteriorFeatures Elevator Hardwood Floors Kitchen Center Island Master Bath