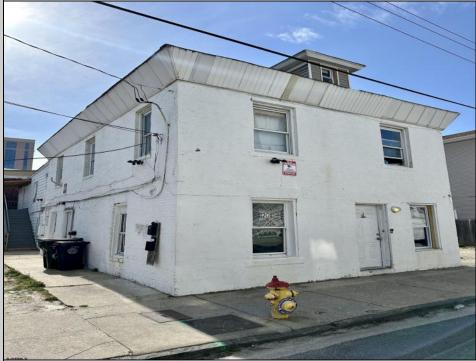

## 20 Bellevue Ave Atlantic City, NJ 08401

Asking \$439,000.00

## COMMENTS

This is a great investment opportunity for a recently renovated multi-property that was made available a few months before the tenants moved in. It is a four-unit building that is currently 100% occupied. There is one four-bedroom unit, one two-bedroom unit, and two one-bedroom units, all with separate electric meters. The tenants are great and have been keeping up-to-date with their rent payments. The location is superb, with easy access to dining, shopping, and cultural centers that provide all necessary amenities within reach. The property is also conveniently located just a block away from the famous casinos and beaches of Atlantic City. It is being sold \"As Is\" and has a gross income of \$6,050 per month. The property has been appraised for \$460,000 in its current condition, and the appraisal report is attached in the MLS documents. Please note that showings are available by appointment only. To schedule a showing, kindly contact the listing agent.