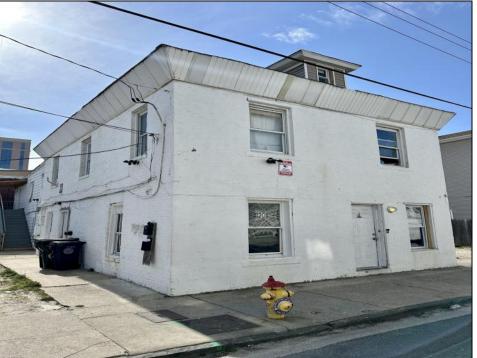

## 20 Bellevue Ave Atlantic City, NJ 08401

Asking \$439,000.00

## **COMMENTS**

This is a great investment opportunity for a recently renovated multi-property that was made available a few months before the tenants moved in. It is a four-unit building that is currently 100% occupied. There is one four-bedroom unit, one two-bedroom unit, and two one-bedroom units, all with separate electric meters. The tenants are great and have been keeping up-to-date with their rent payments. The location is superb, with easy access to dining, shopping, and cultural centers that provide all necessary amenities within reach. The property is also conveniently located just a block away from the famous casinos and beaches of Atlantic City. It is being sold \"As Is\" and has a gross income of \$6,050 per month. The property has been appraised for \$460,000 in its current condition, and the appraisal report is attached in the MLS documents. Please note that showings are available by appointment only. To schedule a showing, kindly contact the listing agent.