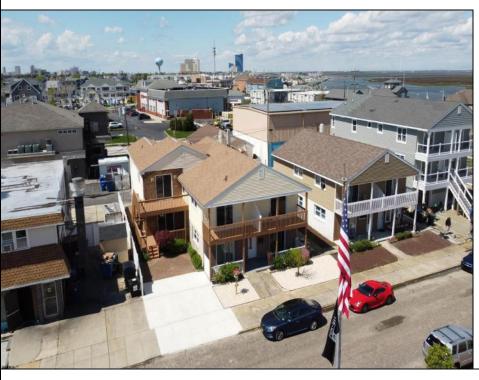

## **COMMENTS**

1600 square foot remodeled first floor multi-level condo. Features 2 spacious bedrooms, 2 full baths, state of the art multi-zone air conditioning, fireplace, two decks/porches & private 2 car driveway. The complex is located 2 1/2 blocks from the beach and just steps from dozens of shops and restaurants! Annual taxes are estimated to be around \$8500. Condo fee includes heat, hot water, insurance, city water, city sewer and maintenance!