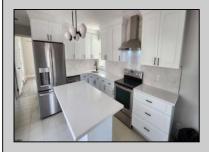

## **COMMENTS**

1600 square foot remodeled first floor multi-level condo. Features 2 spacious bedrooms, 2 full baths, state of the art multi-zone air conditioning, fireplace, two decks/porches & private 2 car driveway. The complex is located 2 1/2 blocks from the beach and just steps from dozens of shops and restaurants! Annual taxes are estimated to be around \$8500. Condo fee includes heat, hot water, insurance, city water, city sewer and maintenance!