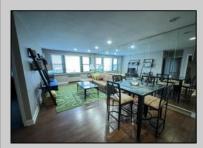

## **COMMENTS**

Enjoy the views from this Penthouse floor unit, available now! Beautifully done and meticulously kept 1 bedroom unit can be yours at the shore. Totally updated and renovated for luxury and comfort! Gorgeous kitchen cabinetry with polished stainless steel appliances, tiled flooring, and beautiful granite completes the cheft's kitchen. Open to dining area and living room with beautiful flooring throughout unit. Totally upgraded bath, walls, floors and fixtures! The Warwick is a full service building right on the world famous Boardwalk, just steps to the pristine beach! The Warwick offers 24 hr security, fitness center, card room, bike storage, storage lockers, and the largest pool on the island! Close to transportation, restaurants, casinos and more! Don\'t delay, call today for your shore home getaway!