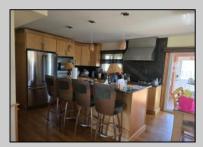

## **COMMENTS**

Beautifully maintained bayfront home in Venice Park. Built in 1950 a second floor was added in the late 1980\'s. Two Master Suites with walk-in cedar closets and balconies overlooking the bay. Sunroom off kitchen/dining area overlooking dock and lovely back yard. Five bedrooms and 4 full baths, with high ceilings, countless windows and beautiful hardwood floors, this spacious home is a must see. A pantry, steam room and lots of storage. Offering a two car garage and parking for four cars in the driveway. Unique opportunity to Lease Back to Seller or Subject to Seller finding suitable housing. Home was recently appraised at \$630,000.00

| InteriorFeatures | AppliancesIncluded     | AlsoIncluded | Heating    |
|------------------|------------------------|--------------|------------|
| Cedar Closet     | Dishwasher             | Blinds       | Forced Air |
| Sauna            | Dryer                  | Drapes       | Gas-Natura |
| Walk In Closet   | Gas Stove<br>Microwave | Shades       | Multi-Zone |
|                  |                        |              |            |