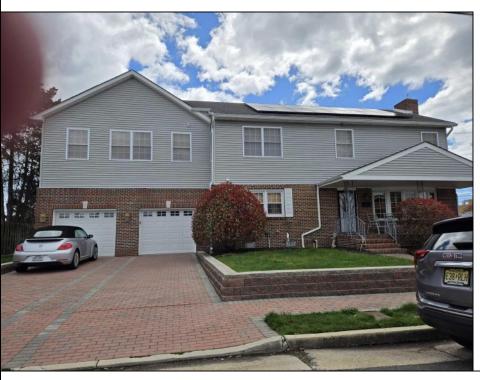

## **COMMENTS**

Beautifully maintained bayfront home in Venice Park. Built in 1950 a second floor was added in the late 1980\'s. Two Master Suites with walk-in cedar closets and balconies overlooking the bay. Sunroom off kitchen/dining area overlooking dock and lovely back yard. Five bedrooms and 4 full baths, with high ceilings, countless windows and beautiful hardwood floors, this spacious home is a must see. A pantry, steam room and lots of storage. Offering a two car garage and parking for four cars in the driveway. Unique opportunity to Lease Back to Seller or Subject to Seller finding suitable housing. Home was recently appraised at \$630,000.00

## **PROPERTY DETAILS**

| Exterior | OutsideFeatures | ParkingGarage    | OtherRooms              |
|----------|-----------------|------------------|-------------------------|
| Brick    | Boat Slip       | Attached Garage  | Den/TV Room             |
| Vinyl    | Outside Shower  | Auto Door Opener | Dining Area             |
|          | Patio           | Two Car          | Eat In Kitchen          |
|          | Porch           |                  | Laundry/Utility Room    |
|          | Porch Enclosed  |                  | Pantry                  |
|          | Shed            |                  | Primary BR on 1st floor |
|          | Sidewalks       |                  | •                       |