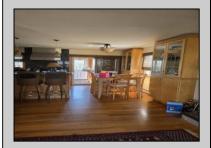

## **COMMENTS**

Beautifully maintained bayfront home in Venice Park. Built in 1950 a second floor was added in the late 1980\'s. Two Master Suites with walk-in cedar closets and balconies overlooking the bay. Sunroom off kitchen/dining area overlooking dock and lovely back yard. Five bedrooms and 4 full baths, with high ceilings, countless windows and beautiful hardwood floors, this spacious home is a must see. A pantry, steam room and lots of storage. Offering a two car garage and parking for four cars in the driveway. Unique opportunity to Lease Back to Seller or Subject to Seller finding suitable housing. Home was recently appraised at \$630,000.00

## **PROPERTY DETAILS**

| Exterior | OutsideFeatures | ParkingGarage    | OtherRooms              |
|----------|-----------------|------------------|-------------------------|
| Brick    | Boat Slip       | Attached Garage  | Den/TV Room             |
| Vinyl    | Outside Shower  | Auto Door Opener | Dining Area             |
|          | Patio           | Two Car          | Eat In Kitchen          |
|          | Porch           |                  | Laundry/Utility Room    |
|          | Porch Enclosed  |                  | Pantry                  |
|          | Shed            |                  | Primary BR on 1st floor |
|          | Sidewalks       |                  | •                       |