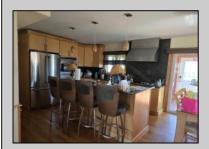

## **PROPERTY DETAILS**

| Exterior | OutsideFeatures | ParkingGarage    | OtherRooms              |
|----------|-----------------|------------------|-------------------------|
| Brick    | Boat Slip       | Attached Garage  | Den/TV Room             |
| Vinyl    | Outside Shower  | Auto Door Opener | Dining Area             |
|          | Patio           | Two Car          | Eat In Kitchen          |
|          | Porch           |                  | Laundry/Utility Room    |
|          | Porch Enclosed  |                  | Pantry                  |
|          | Shed            |                  | Primary BR on 1st floor |
|          | Sidewalks       |                  | •                       |