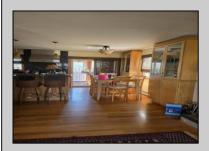

## **COMMENTS**

Beautifully maintained bayfront home in Venice Park. Built in 1950 a second floor was added in the late 1980\'s. Two Master Suites with walk-in cedar closets and balconies overlooking the bay. Sunroom off kitchen/dining area overlooking dock and lovely back yard. Five bedrooms and 4 full baths, with high ceilings, countless windows and beautiful hardwood floors, this spacious home is a must see. A pantry, steam room and lots of storage. Offering a two car garage and parking for four cars in the driveway. Unique opportunity to Lease Back to Seller or Subject to Seller finding suitable housing. Home was recently appraised at \$630,000.00

| PROPERTY DETAIL |
|-----------------|
|-----------------|

| Exterior | OutsideFeatures | ParkingGarage    | OtherRooms              |
|----------|-----------------|------------------|-------------------------|
| Brick    | Boat Slip       | Attached Garage  | Den/TV Room             |
| Vinyl    | Outside Shower  | Auto Door Opener | Dining Area             |
| •        | Patio           | Two Car          | Eat In Kitchen          |
|          | Porch           |                  | Laundry/Utility Room    |
|          | Porch Enclosed  |                  | Pantry                  |
|          | Shed            |                  | Primary BR on 1st floor |
|          | Sidewalks       |                  | ,                       |