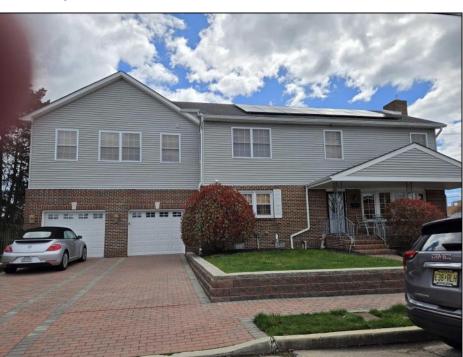

## **COMMENTS**

Beautifully maintained bayfront home in Venice Park. Built in 1950 a second floor was added in the late 1980\'s. Two Master Suites with walk-in cedar closets and balconies overlooking the bay. Sunroom off kitchen/dining area overlooking dock and lovely back yard. Five bedrooms and 4 full baths, with high ceilings, countless windows and beautiful hardwood floors, this spacious home is a must see. A pantry, steam room and lots of storage. Offering a two car garage and parking for four cars in the driveway. Unique opportunity to Lease Back to Seller or Subject to Seller finding suitable housing. Home was recently appraised at \$630,000.00