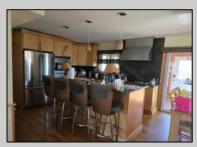

## **COMMENTS**

Beautifully maintained bayfront home in Venice Park. Built in 1950 a second floor was added in the late 1980\'s. Two Master Suites with walk-in cedar closets and balconies overlooking the bay. Sunroom off kitchen/dining area overlooking dock and lovely back yard. Five bedrooms and 4 full baths, with high ceilings, countless windows and beautiful hardwood floors, this spacious home is a must see. A pantry, steam room and lots of storage. Offering a two car garage and parking for four cars in the driveway. Unique opportunity to Lease Back to Seller or Subject to Seller finding suitable housing. Home was recently appraised at \$630,000.00

| PROPERTY DETAIL |
|-----------------|
|-----------------|

| Exterior | OutsideFeatures | ParkingGarage    | OtherRooms              |
|----------|-----------------|------------------|-------------------------|
| Brick    | Boat Slip       | Attached Garage  | Den/TV Room             |
| Vinyl    | Outside Shower  | Auto Door Opener | Dining Area             |
| •        | Patio           | Two Car          | Eat In Kitchen          |
|          | Porch           |                  | Laundry/Utility Room    |
|          | Porch Enclosed  |                  | Pantry                  |
|          | Shed            |                  | Primary BR on 1st floor |
|          | Sidewalks       |                  | ,                       |