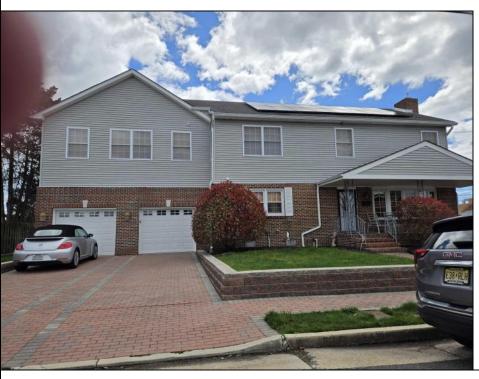

## **COMMENTS**

Beautifully maintained bayfront home in Venice Park. Built in 1950 a second floor was added in the late 1980\'s. Two Master Suites with walk-in cedar closets and balconies overlooking the bay. Sunroom off kitchen/dining area overlooking dock and lovely back yard. Five bedrooms and 4 full baths, with high ceilings, countless windows and beautiful hardwood floors, this spacious home is a must see. A pantry, steam room and lots of storage. Offering a two car garage and parking for four cars in the driveway. Unique opportunity to Lease Back to Seller or Subject to Seller finding suitable housing. Home was recently appraised at \$630,000.00