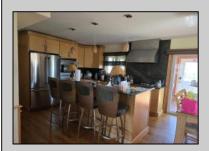

## **COMMENTS**

Beautifully maintained bayfront home in Venice Park. Built in 1950 a second floor was added in the late 1980\'s. Two Master Suites with walk-in cedar closets and balconies overlooking the bay. Sunroom off kitchen/dining area overlooking dock and lovely back yard. Five bedrooms and 4 full baths, with high ceilings, countless windows and beautiful hardwood floors, this spacious home is a must see. A pantry, steam room and lots of storage. Offering a two car garage and parking for four cars in the driveway. Unique opportunity to Lease Back to Seller or Subject to Seller finding suitable housing. Home was recently appraised at \$630,000.00

## **PROPERTY DETAILS**

| Exterior | OutsideFeatures | ParkingGarage    | OtherRooms              |
|----------|-----------------|------------------|-------------------------|
| Brick    | Boat Slip       | Attached Garage  | Den/TV Room             |
| Vinyl    | Outside Shower  | Auto Door Opener | Dining Area             |
|          | Patio           | Two Car          | Eat In Kitchen          |
|          | Porch           |                  | Laundry/Utility Room    |
|          | Porch Enclosed  |                  | Pantry                  |
|          | Shed            |                  | Primary BR on 1st floor |
|          | Sidewalks       |                  | •                       |