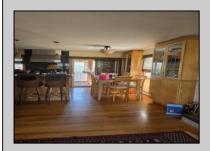

## **COMMENTS**

Beautifully maintained bayfront home in Venice Park. Built in 1950 a second floor was added in the late 1980\'s. Two Master Suites with walk-in cedar closets and balconies overlooking the bay. Sunroom off kitchen/dining area overlooking dock and lovely back yard. Five bedrooms and 4 full baths, with high ceilings, countless windows and beautiful hardwood floors, this spacious home is a must see. A pantry, steam room and lots of storage. Offering a two car garage and parking for four cars in the driveway. Unique opportunity to Lease Back to Seller or Subject to Seller finding suitable housing. Home was recently appraised at \$630,000.00

## **PROPERTY DETAILS**

| Exterior | OutsideFeatures | ParkingGarage    | OtherRooms              |
|----------|-----------------|------------------|-------------------------|
| Brick    | Boat Slip       | Attached Garage  | Den/TV Room             |
| Vinyl    | Outside Shower  | Auto Door Opener | Dining Area             |
|          | Patio           | Two Car          | Eat In Kitchen          |
|          | Porch           |                  | Laundry/Utility Room    |
|          | Porch Enclosed  |                  | Pantry                  |
|          | Shed            |                  | Primary BR on 1st floor |
|          | Sidewalks       |                  | •                       |