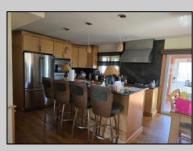

## COMMENTS

Beautifully maintained bayfront home in Venice Park. Built in 1950 a second floor was added in the late 1980\'s. Two Master Suites with walk-in cedar closets and balconies overlooking the bay. Sunroom off kitchen/dining area overlooking dock and lovely back yard. Five bedrooms and 4 full baths, with high ceilings, countless windows and beautiful hardwood floors, this spacious home is a must see. A pantry, steam room and lots of storage. Offering a two car garage and parking for four cars in the driveway. Unique opportunity to Lease Back to Seller or Subject to Seller finding suitable housing. Home was recently appraised at \$630,000.00