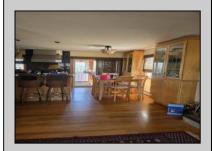

## **COMMENTS**

Beautifully maintained bayfront home in Venice Park. Built in 1950 a second floor was added in the late 1980\'s. Two Master Suites with walk-in cedar closets and balconies overlooking the bay. Sunroom off kitchen/dining area overlooking dock and lovely back yard. Five bedrooms and 4 full baths, with high ceilings, countless windows and beautiful hardwood floors, this spacious home is a must see. A pantry, steam room and lots of storage. Offering a two car garage and parking for four cars in the driveway. Unique opportunity to Lease Back to Seller or Subject to Seller finding suitable housing. Home was recently appraised at \$630,000.00

## **PROPERTY DETAILS**

| Exterior | OutsideFeatures | ParkingGarage    | OtherRooms              |
|----------|-----------------|------------------|-------------------------|
| Brick    | Boat Slip       | Attached Garage  | Den/TV Room             |
| Vinyl    | Outside Shower  | Auto Door Opener | Dining Area             |
|          | Patio           | Two Car          | Eat In Kitchen          |
|          | Porch           |                  | Laundry/Utility Room    |
|          | Porch Enclosed  |                  | Pantry                  |
|          | Shed            |                  | Primary BR on 1st floor |
|          | Sidewalks       |                  | ,                       |