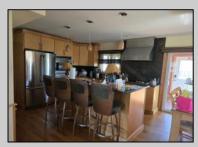

## **COMMENTS**

Beautifully maintained bayfront home in Venice Park. Built in 1950 a second floor was added in the late 1980\'s. Two Master Suites with walk-in cedar closets and balconies overlooking the bay. Sunroom off kitchen/dining area overlooking dock and lovely back yard. Five bedrooms and 4 full baths, with high ceilings, countless windows and beautiful hardwood floors, this spacious home is a must see. A pantry, steam room and lots of storage. Offering a two car garage and parking for four cars in the driveway. Unique opportunity to Lease Back to Seller or Subject to Seller finding suitable housing. Home was recently appraised at \$630,000.00

## **PROPERTY DETAILS**

| Exterior | OutsideFeatures | ParkingGarage    | OtherRooms              |
|----------|-----------------|------------------|-------------------------|
| Brick    | Boat Slip       | Attached Garage  | Den/TV Room             |
| Vinyl    | Outside Shower  | Auto Door Opener | Dining Area             |
|          | Patio           | Two Car          | Eat In Kitchen          |
|          | Porch           |                  | Laundry/Utility Room    |
|          | Porch Enclosed  |                  | Pantry                  |
|          | Shed            |                  | Primary BR on 1st floor |
|          | Sidewalks       |                  | ,                       |