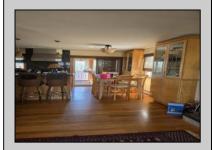

## **COMMENTS**

Beautifully maintained bayfront home in Venice Park. Built in 1950 a second floor was added in the late 1980\'s. Two Master Suites with walk-in cedar closets and balconies overlooking the bay. Sunroom off kitchen/dining area overlooking dock and lovely back yard. Five bedrooms and 4 full baths, with high ceilings, countless windows and beautiful hardwood floors, this spacious home is a must see. A pantry, steam room and lots of storage. Offering a two car garage and parking for four cars in the driveway. Unique opportunity to Lease Back to Seller or Subject to Seller finding suitable housing. Home was recently appraised at \$630,000.00

## **PROPERTY DETAILS**

| Exterior | OutsideFeatures | ParkingGarage    | OtherRooms              |
|----------|-----------------|------------------|-------------------------|
| Brick    | Boat Slip       | Attached Garage  | Den/TV Room             |
| Vinyl    | Outside Shower  | Auto Door Opener | Dining Area             |
|          | Patio           | Two Car          | Eat In Kitchen          |
|          | Porch           |                  | Laundry/Utility Room    |
|          | Porch Enclosed  |                  | Pantry                  |
|          | Shed            |                  | Primary BR on 1st floor |
|          | Sidewalks       |                  | ,                       |