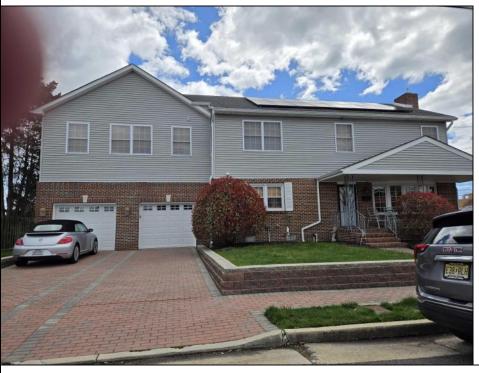

## **COMMENTS**

Beautifully maintained bayfront home in Venice Park. Built in 1950 a second floor was added in the late 1980\'s. Two Master Suites with walk-in cedar closets and balconies overlooking the bay. Sunroom off kitchen/dining area overlooking dock and lovely back yard. Five bedrooms and 4 full baths, with high ceilings, countless windows and beautiful hardwood floors, this spacious home is a must see. A pantry, steam room and lots of storage. Offering a two car garage and parking for four cars in the driveway. Unique opportunity to Lease Back to Seller or Subject to Seller finding suitable housing. Home was recently appraised at \$630,000.00