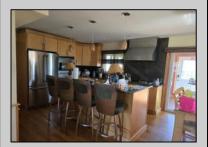

## **PROPERTY DETAILS**

| Exterior | OutsideFeatures | ParkingGarage    | OtherRooms              |
|----------|-----------------|------------------|-------------------------|
| Brick    | Boat Slip       | Attached Garage  | Den/TV Room             |
| Vinyl    | Outside Shower  | Auto Door Opener | Dining Area             |
|          | Patio           | Two Car          | Eat In Kitchen          |
|          | Porch           |                  | Laundry/Utility Room    |
|          | Porch Enclosed  |                  | Pantry                  |
|          | Shed            |                  | Primary BR on 1st floor |
|          | Sidewalks       |                  | •                       |