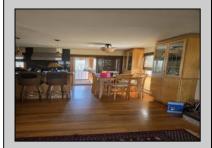

## **COMMENTS**

Beautifully maintained bayfront home in Venice Park. Built in 1950 a second floor was added in the late 1980\'s. Two Master Suites with walk-in cedar closets and balconies overlooking the bay. Sunroom off kitchen/dining area overlooking dock and lovely back yard. Five bedrooms and 4 full baths, with high ceilings, countless windows and beautiful hardwood floors, this spacious home is a must see. A pantry, steam room and lots of storage. Offering a two car garage and parking for four cars in the driveway. Unique opportunity to Lease Back to Seller or Subject to Seller finding suitable housing. Home was recently appraised at \$630,000.00

## **PROPERTY DETAILS**

| Exterior | OutsideFeatures | ParkingGarage    | OtherRooms              |
|----------|-----------------|------------------|-------------------------|
| Brick    | Boat Slip       | Attached Garage  | Den/TV Room             |
| Vinyl    | Outside Shower  | Auto Door Opener | Dining Area             |
|          | Patio           | Two Car          | Eat In Kitchen          |
|          | Porch           |                  | Laundry/Utility Room    |
|          | Porch Enclosed  |                  | Pantry                  |
|          | Shed            |                  | Primary BR on 1st floor |
|          | Sidewalks       |                  | •                       |