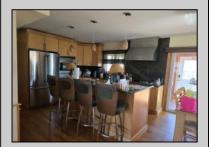

## **COMMENTS**

Beautifully maintained bayfront home in Venice Park. Built in 1950 a second floor was added in the late 1980\'s. Two Master Suites with walk-in cedar closets and balconies overlooking the bay. Sunroom off kitchen/dining area overlooking dock and lovely back yard. Five bedrooms and 4 full baths, with high ceilings, countless windows and beautiful hardwood floors, this spacious home is a must see. A pantry, steam room and lots of storage. Offering a two car garage and parking for four cars in the driveway. Unique opportunity to Lease Back to Seller or Subject to Seller finding suitable housing. Home was recently appraised at \$630,000.00

| PROPERTY DETAILS |
|------------------|
|------------------|

| Exterior | OutsideFeatures | ParkingGarage    | OtherRooms              |
|----------|-----------------|------------------|-------------------------|
| Brick    | Boat Slip       | Attached Garage  | Den/TV Room             |
| Vinyl    | Outside Shower  | Auto Door Opener | Dining Area             |
| •        | Patio           | Two Car          | Eat In Kitchen          |
|          | Porch           |                  | Laundry/Utility Room    |
|          | Porch Enclosed  |                  | Pantry                  |
|          | Shed            |                  | Primary BR on 1st floor |
|          | Sidewalks       |                  | •                       |