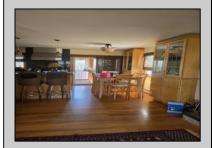

## **COMMENTS**

Beautifully maintained bayfront home in Venice Park. Built in 1950 a second floor was added in the late 1980\'s. Two Master Suites with walk-in cedar closets and balconies overlooking the bay. Sunroom off kitchen/dining area overlooking dock and lovely back yard. Five bedrooms and 4 full baths, with high ceilings, countless windows and beautiful hardwood floors, this spacious home is a must see. A pantry, steam room and lots of storage. Offering a two car garage and parking for four cars in the driveway. Unique opportunity to Lease Back to Seller or Subject to Seller finding suitable housing. Home was recently appraised at \$630,000.00

| PROPERTY DETAILS |
|------------------|
|------------------|

| Exterior | OutsideFeatures | ParkingGarage    | OtherRooms              |
|----------|-----------------|------------------|-------------------------|
| Brick    | Boat Slip       | Attached Garage  | Den/TV Room             |
| Vinyl    | Outside Shower  | Auto Door Opener | Dining Area             |
| •        | Patio           | Two Car          | Eat In Kitchen          |
|          | Porch           |                  | Laundry/Utility Room    |
|          | Porch Enclosed  |                  | Pantry                  |
|          | Shed            |                  | Primary BR on 1st floor |
|          | Sidewalks       |                  | •                       |