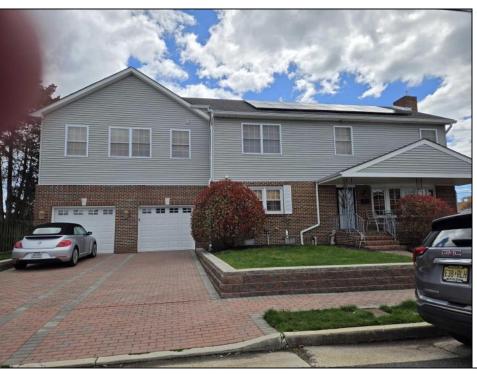

## **COMMENTS**

Beautifully maintained bayfront home in Venice Park. Built in 1950 a second floor was added in the late 1980\'s. Two Master Suites with walk-in cedar closets and balconies overlooking the bay. Sunroom off kitchen/dining area overlooking dock and lovely back yard. Five bedrooms and 4 full baths, with high ceilings, countless windows and beautiful hardwood floors, this spacious home is a must see. A pantry, steam room and lots of storage. Offering a two car garage and parking for four cars in the driveway. Unique opportunity to Lease Back to Seller or Subject to Seller finding suitable housing. Home was recently appraised at \$630,000.00