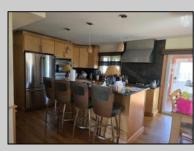

## COMMENTS

Beautifully maintained bayfront home in Venice Park. Built in 1950 a second floor was added in the late 1980\'s. Two Master Suites with walk-in cedar closets and balconies overlooking the bay. Sunroom off kitchen/dining area overlooking dock and lovely back yard. Five bedrooms and 4 full baths, with high ceilings, countless windows and beautiful hardwood floors, this spacious home is a must see. A pantry, steam room and lots of storage. Offering a two car garage and parking for four cars in the driveway. Unique opportunity to Lease Back to Seller or Subject to Seller finding suitable housing. Home was recently appraised at \$630,000.00