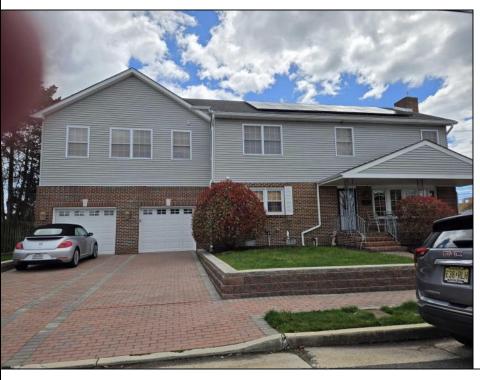

## **COMMENTS**

Beautifully maintained bayfront home in Venice Park. Built in 1950 a second floor was added in the late 1980\'s. Two Master Suites with walk-in cedar closets and balconies overlooking the bay. Sunroom off kitchen/dining area overlooking dock and lovely back yard. Five bedrooms and 4 full baths, with high ceilings, countless windows and beautiful hardwood floors, this spacious home is a must see. A pantry, steam room and lots of storage. Offering a two car garage and parking for four cars in the driveway. Unique opportunity to Lease Back to Seller or Subject to Seller finding suitable housing. Home was recently appraised at \$630,000.00