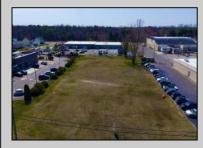

## 30-58 Chicago Ave Egg Harbor City, NJ 08215

Asking \$459,900.00

## COMMENTS

Prime Lot/Land in Egg Harbor City: Ideal for Lucrative Business Ventures Welcome to a Great opportunity in Egg Harbor City! This expansive lot/land presents an incredible canvas for entrepreneurs and investors seeking to capitalize on the areal's upward trajectory and vibrant business environment. Key Features: 1. \*\*Strategic Location\*\*: Situated in an up-and-coming area, this property enjoys proximity to key commercial hubs, major transportation routes, and a growing customer base. 2. \*\*Versatile Zoning\*\*: Zoned for commercial/industrial purposes, this lot/land offers flexibility for various business ventures, such as retail outlets, warehouses, manufacturing facilities, or mixed-use developments. 3. \*\*Ample Space\*\*: With over 1 Acre of land, there's plenty of room to actualize your vision, whether it's constructing a state-of-the-art facility or creating a dynamic commercial complex. 4. \*\*Investment Potential\*\*: Egg Harbor City\'s rising prominence makes this investment highly promising, ensuring long-term value appreciation and robust returns on investment. 5. \*\*Infrastructure Ready\*\*: Benefit from existing infrastructure like utilities, road access, and nearby amenities, streamlining the development process and enhancing operational efficiency. 6. \*\*Thriving Community\*\*: Join a vibrant community of businesses and residents, fostering networking opportunities, customer engagement, and a supportive economic ecosystem. Don\'t miss out on this rare chance to establish your business presence in one of Egg Harbor City\'s most promising areas. Seize the opportunity today and unlock boundless potential for success!