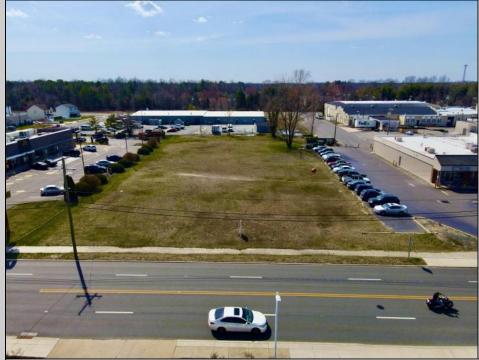

## 30-58 Chicago Ave Egg Harbor City, NJ 08215

Asking \$459,900.00

## COMMENTS

Prime Lot/Land in Egg Harbor City: Ideal for Lucrative Business Ventures Welcome to a Great opportunity in Egg Harbor City! This expansive lot/land presents an incredible canvas for entrepreneurs and investors seeking to capitalize on the areal's upward trajectory and vibrant business environment. Key Features: 1. \*\*Strategic Location\*\*: Situated in an up-and-coming area, this property enjoys proximity to key commercial hubs, major transportation routes, and a growing customer base. 2. \*\*Versatile Zoning\*\*: Zoned for commercial/industrial purposes, this lot/land offers flexibility for various business ventures, such as retail outlets, warehouses, manufacturing facilities, or mixed-use developments. 3. \*\*Ample Space\*\*: With over 1 Acre of land, there's plenty of room to actualize your vision, whether it's constructing a state-of-the-art facility or creating a dynamic commercial complex. 4. \*\*Investment Potential\*\*: Egg Harbor City\'s rising prominence makes this investment highly promising, ensuring long-term value appreciation and robust returns on investment. 5. \*\*Infrastructure Ready\*\*: Benefit from existing infrastructure like utilities, road access, and nearby amenities, streamlining the development process and enhancing operational efficiency. 6. \*\*Thriving Community\*\*: Join a vibrant community of businesses and residents, fostering networking opportunities, customer engagement, and a supportive economic ecosystem. Don\'t miss out on this rare chance to establish your business presence in one of Egg Harbor City\'s most promising areas. Seize the opportunity today and unlock boundless potential for success!