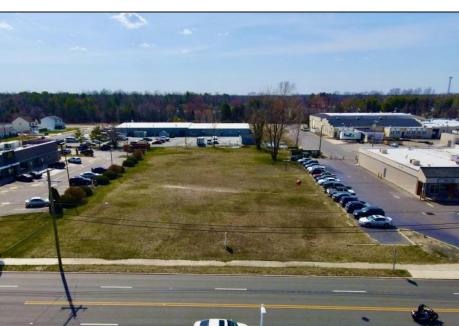

## **COMMENTS**

Prime Lot/Land in Egg Harbor City: Ideal for Lucrative Business Ventures Welcome to a Great opportunity in Egg Harbor City! This expansive lot/land presents an incredible canvas for entrepreneurs and investors seeking to capitalize on the areal's upward trajectory and vibrant business environment. Key Features: 1. \*\*Strategic Location\*\*: Situated in an up-and-coming area, this property enjoys proximity to key commercial hubs, major transportation routes, and a growing customer base. 2. \*\*Versatile Zoning\*\*: Zoned for commercial/industrial purposes, this lot/land offers flexibility for various business ventures, such as retail outlets, warehouses, manufacturing facilities, or mixed-use developments. 3. \*\*Ample Space\*\*: With over 1 Acre of land, there\'s plenty of room to actualize your vision, whether it\'s constructing a state-of-the-art facility or creating a dynamic commercial complex. 4. \*\*Investment Potential\*\*: Egg Harbor City\'s rising prominence makes this investment highly promising, ensuring long-term value appreciation and robust returns on investment. 5. \*\*Infrastructure Ready\*\*: Benefit from existing infrastructure like utilities, road access, and nearby amenities, streamlining the development process and enhancing operational efficiency. 6. \*\*Thriving Community\*\*: Join a vibrant community of businesses and residents, fostering networking opportunities, customer engagement, and a supportive economic ecosystem. Don\'t miss out on this rare chance to establish your business presence in one of Egg Harbor City\'s most promising areas. Seize the opportunity today and unlock boundless potential for success!