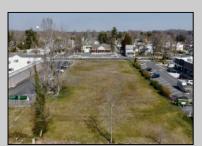

## **COMMENTS**

Prime Lot/Land in Egg Harbor City: Ideal for Lucrative Business Ventures Welcome to a Great opportunity in Egg Harbor City! This expansive lot/land presents an incredible canvas for entrepreneurs and investors seeking to capitalize on the areal's upward trajectory and vibrant business environment. Key Features: 1. \*\*Strategic Location\*\*: Situated in an up-and-coming area, this property enjoys proximity to key commercial hubs, major transportation routes, and a growing customer base. 2. \*\*Versatile Zoning\*\*: Zoned for commercial/industrial purposes, this lot/land offers flexibility for various business ventures, such as retail outlets, warehouses, manufacturing facilities, or mixed-use developments. 3. \*\*Ample Space\*\*: With over 1 Acre of land, there\'s plenty of room to actualize your vision, whether it\'s constructing a state-of-the-art facility or creating a dynamic commercial complex. 4. \*\*Investment Potential\*\*: Egg Harbor City\'s rising prominence makes this investment highly promising, ensuring long-term value appreciation and robust returns on investment. 5. \*\*Infrastructure Ready\*\*: Benefit from existing infrastructure like utilities, road access, and nearby amenities, streamlining the development process and enhancing operational efficiency. 6. \*\*Thriving Community\*\*: Join a vibrant community of businesses and residents, fostering networking opportunities, customer engagement, and a supportive economic ecosystem. Don\'t miss out on this rare chance to establish your business presence in one of Egg Harbor City\'s most promising areas. Seize the opportunity today and unlock boundless potential for success!