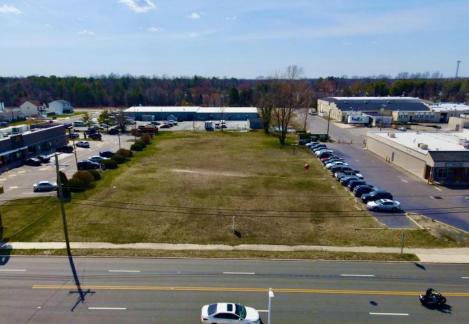

## COMMENTS

Prime Lot/Land in Egg Harbor City: Ideal for Lucrative Business Ventures Welcome to a Great opportunity in Egg Harbor City! This expansive lot/land presents an incredible canvas for entrepreneurs and investors seeking to capitalize on the areal's upward trajectory and vibrant business environment. Key Features: 1. \*\*Strategic Location\*\*: Situated in an up-and-coming area, this property enjoys proximity to key commercial hubs, major transportation routes, and a growing customer base. 2. \*\*Versatile Zoning\*\*: Zoned for commercial/industrial purposes, this lot/land offers flexibility for various business ventures, such as retail outlets, warehouses, manufacturing facilities, or mixed-use developments. 3. \*\*Ample Space\*\*: With over 1 Acre of land, there\'s plenty of room to actualize your vision, whether it\'s constructing a state-of-the-art facility or creating a dynamic commercial complex. 4. \*\*Investment Potential\*\*: Egg Harbor City\'s rising prominence makes this investment highly promising, ensuring long-term value appreciation and robust returns on investment. 5. \*\*Infrastructure Ready\*\*: Benefit from existing infrastructure like utilities, road access, and nearby amenities, streamlining the development process and enhancing operational efficiency. 6. \*\*Thriving Community\*\*: Join a vibrant community of businesses and residents, fostering networking opportunities, customer engagement, and a supportive economic ecosystem. Don\'t miss out on this rare chance to establish your business presence in one of Egg Harbor City\'s most promising areas. Seize the opportunity today and unlock boundless potential for success!