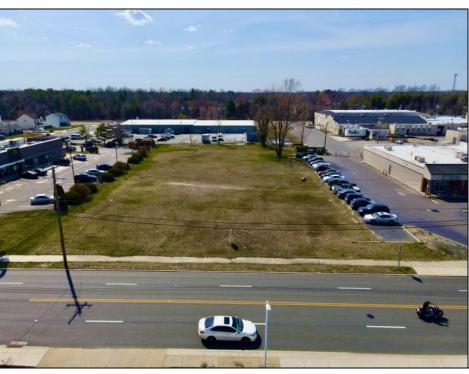

## **COMMENTS**

Prime Lot/Land in Egg Harbor City: Ideal for Lucrative Business Ventures Welcome to a Great opportunity in Egg Harbor City! This expansive lot/land presents an incredible canvas for entrepreneurs and investors seeking to capitalize on the areal's upward trajectory and vibrant business environment. Key Features: 1. \*\*Strategic Location\*\*: Situated in an up-and-coming area, this property enjoys proximity to key commercial hubs, major transportation routes, and a growing customer base. 2. \*\*Versatile Zoning\*\*: Zoned for commercial/industrial purposes, this lot/land offers flexibility for various business ventures, such as retail outlets, warehouses, manufacturing facilities, or mixed-use developments. 3. \*\*Ample Space\*\*: With over 1 Acre of land, there\'s plenty of room to actualize your vision, whether it\'s constructing a state-of-the-art facility or creating a dynamic commercial complex. 4. \*\*Investment Potential\*\*: Egg Harbor City\'s rising prominence makes this investment highly promising, ensuring long-term value appreciation and robust returns on investment. 5. \*\*Infrastructure Ready\*\*: Benefit from existing infrastructure like utilities, road access, and nearby amenities, streamlining the development process and enhancing operational efficiency. 6. \*\*Thriving Community\*\*: Join a vibrant community of businesses and residents, fostering networking opportunities, customer engagement, and a supportive economic ecosystem. Don\'t miss out on this rare chance to establish your business presence in one of Egg Harbor City\'s most promising areas. Seize the opportunity today and unlock boundless potential for success!