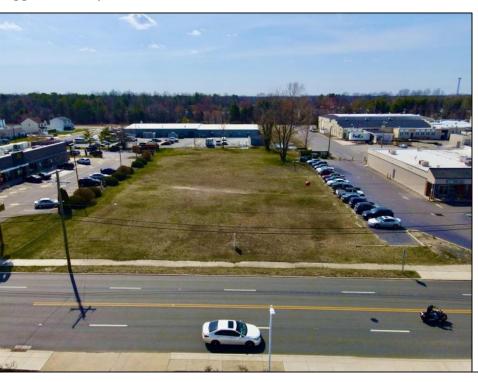

## **COMMENTS**

Prime Lot/Land in Egg Harbor City: Ideal for Lucrative Business Ventures Welcome to a Great opportunity in Egg Harbor City! This expansive lot/land presents an incredible canvas for entrepreneurs and investors seeking to capitalize on the areal's upward trajectory and vibrant business environment. Key Features: 1. \*\*Strategic Location\*\*: Situated in an up-and-coming area, this property enjoys proximity to key commercial hubs, major transportation routes, and a growing customer base. 2. \*\*Versatile Zoning\*\*: Zoned for commercial/industrial purposes, this lot/land offers flexibility for various business ventures, such as retail outlets, warehouses, manufacturing facilities, or mixed-use developments. 3. \*\*Ample Space\*\*: With over 1 Acre of land, there\'s plenty of room to actualize your vision, whether it\'s constructing a state-of-the-art facility or creating a dynamic commercial complex. 4. \*\*Investment Potential\*\*: Egg Harbor City\'s rising prominence makes this investment highly promising, ensuring long-term value appreciation and robust returns on investment. 5. \*\*Infrastructure Ready\*\*: Benefit from existing infrastructure like utilities, road access, and nearby amenities, streamlining the development process and enhancing operational efficiency. 6. \*\*Thriving Community\*\*: Join a vibrant community of businesses and residents, fostering networking opportunities, customer engagement, and a supportive economic ecosystem. Don\'t miss out on this rare chance to establish your business presence in one of Egg Harbor City\'s most promising areas. Seize the opportunity today and unlock boundless potential for success!