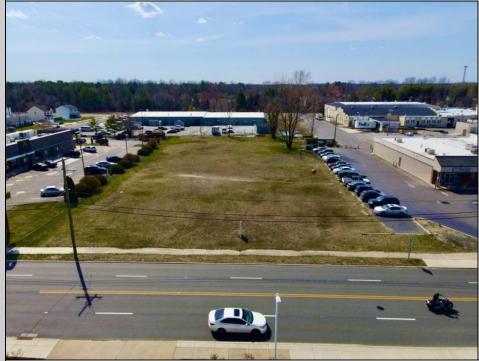

## 30-58 Chicago Ave Egg Harbor City, NJ 08215

Asking \$459,900.00

## COMMENTS

Prime Lot/Land in Egg Harbor City: Ideal for Lucrative Business Ventures Welcome to a Great opportunity in Egg Harbor City! This expansive lot/land presents an incredible canvas for entrepreneurs and investors seeking to capitalize on the areal's upward trajectory and vibrant business environment. Key Features: 1. \*\*Strategic Location\*\*: Situated in an up-and-coming area, this property enjoys proximity to key commercial hubs, major transportation routes, and a growing customer base. 2. \*\*Versatile Zoning\*\*: Zoned for commercial/industrial purposes, this lot/land offers flexibility for various business ventures, such as retail outlets, warehouses, manufacturing facilities, or mixed-use developments. 3. \*\*Ample Space\*\*: With over 1 Acre of land, there's plenty of room to actualize your vision, whether it's constructing a state-of-the-art facility or creating a dynamic commercial complex. 4. \*\*Investment Potential\*\*: Egg Harbor City/'s rising prominence makes this investment highly promising, ensuring long-term value appreciation and robust returns on investment. 5. \*\*Infrastructure Ready\*\*: Benefit from existing infrastructure like utilities, road access, and nearby amenities, streamlining the development process and enhancing operational efficiency. 6. \*\*Thriving Community\*\*: Join a vibrant community of businesses and residents, fostering networking opportunities, customer engagement, and a supportive economic ecosystem. Don/t miss out on this rare chance to establish your business presence in one of Egg Harbor City\'s most promising areas. Seize the opportunity today and unlock boundless potential for success!