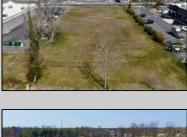

## **COMMENTS**

Prime Lot/Land in Egg Harbor City: Ideal for Lucrative Business Ventures Welcome to a Great opportunity in Egg Harbor City! This expansive lot/land presents an incredible canvas for entrepreneurs and investors seeking to capitalize on the areal's upward trajectory and vibrant business environment. Key Features: 1. \*\*Strategic Location\*\*: Situated in an up-and-coming area, this property enjoys proximity to key commercial hubs, major transportation routes, and a growing customer base. 2. \*\*Versatile Zoning\*\*: Zoned for commercial/industrial purposes, this lot/land offers flexibility for various business ventures, such as retail outlets, warehouses, manufacturing facilities, or mixed-use developments. 3. \*\*Ample Space\*\*: With over 1 Acre of land, there\'s plenty of room to actualize your vision, whether it\'s constructing a state-of-the-art facility or creating a dynamic commercial complex. 4. \*\*Investment Potential\*\*: Egg Harbor City\'s rising prominence makes this investment highly promising, ensuring long-term value appreciation and robust returns on investment. 5. \*\*Infrastructure Ready\*\*: Benefit from existing infrastructure like utilities, road access, and nearby amenities, streamlining the development process and enhancing operational efficiency. 6. \*\*Thriving Community\*\*: Join a vibrant community of businesses and residents, fostering networking opportunities, customer engagement, and a supportive economic ecosystem. Don\'t miss out on this rare chance to establish your business presence in one of Egg Harbor City\'s most promising areas. Seize the opportunity today and unlock boundless potential for success!