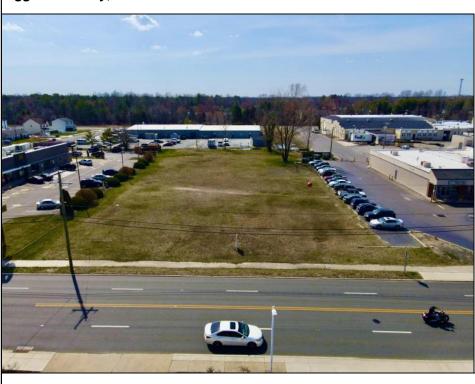

## **COMMENTS**

Prime Lot/Land in Egg Harbor City: Ideal for Lucrative Business Ventures Welcome to a Great opportunity in Egg Harbor City! This expansive lot/land presents an incredible canvas for entrepreneurs and investors seeking to capitalize on the areal's upward trajectory and vibrant business environment. Key Features: 1. \*\*Strategic Location\*\*: Situated in an up-and-coming area, this property enjoys proximity to key commercial hubs, major transportation routes, and a growing customer base. 2. \*\*Versatile Zoning\*\*: Zoned for commercial/industrial purposes, this lot/land offers flexibility for various business ventures, such as retail outlets, warehouses, manufacturing facilities, or mixed-use developments. 3. \*\*Ample Space\*\*: With over 1 Acre of land, there\'s plenty of room to actualize your vision, whether it\'s constructing a state-of-the-art facility or creating a dynamic commercial complex. 4. \*\*Investment Potential\*\*: Egg Harbor City\'s rising prominence makes this investment highly promising, ensuring long-term value appreciation and robust returns on investment. 5. \*\*Infrastructure Ready\*\*: Benefit from existing infrastructure like utilities, road access, and nearby amenities, streamlining the development process and enhancing operational efficiency. 6. \*\*Thriving Community\*\*: Join a vibrant community of businesses and residents, fostering networking opportunities, customer engagement, and a supportive economic ecosystem. Don\'t miss out on this rare chance to establish your business presence in one of Egg Harbor City\'s most promising areas. Seize the opportunity today and unlock boundless potential for success!