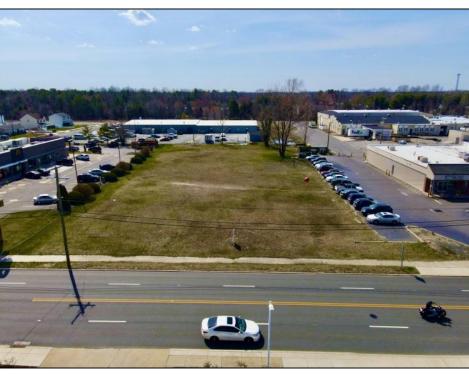

## **COMMENTS**

Prime Lot/Land in Egg Harbor City: Ideal for Lucrative Business Ventures Welcome to a Great opportunity in Egg Harbor City! This expansive lot/land presents an incredible canvas for entrepreneurs and investors seeking to capitalize on the areal's upward trajectory and vibrant business environment. Key Features: 1. \*\*Strategic Location\*\*: Situated in an up-and-coming area, this property enjoys proximity to key commercial hubs, major transportation routes, and a growing customer base. 2. \*\*Versatile Zoning\*\*: Zoned for commercial/industrial purposes, this lot/land offers flexibility for various business ventures, such as retail outlets, warehouses, manufacturing facilities, or mixed-use developments. 3. \*\*Ample Space\*\*: With over 1 Acre of land, there\'s plenty of room to actualize your vision, whether it\'s constructing a state-of-the-art facility or creating a dynamic commercial complex. 4. \*\*Investment Potential\*\*: Egg Harbor City\'s rising prominence makes this investment highly promising, ensuring long-term value appreciation and robust returns on investment. 5. \*\*Infrastructure Ready\*\*: Benefit from existing infrastructure like utilities, road access, and nearby amenities, streamlining the development process and enhancing operational efficiency. 6. \*\*Thriving Community\*\*: Join a vibrant community of businesses and residents, fostering networking opportunities, customer engagement, and a supportive economic ecosystem. Don\'t miss out on this rare chance to establish your business presence in one of Egg Harbor City\'s most promising areas. Seize the opportunity today and unlock boundless potential for success!