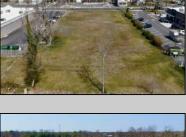

## **COMMENTS**

Prime Lot/Land in Egg Harbor City: Ideal for Lucrative Business Ventures Welcome to a Great opportunity in Egg Harbor City! This expansive lot/land presents an incredible canvas for entrepreneurs and investors seeking to capitalize on the areal's upward trajectory and vibrant business environment. Key Features: 1. \*\*Strategic Location\*\*: Situated in an up-and-coming area, this property enjoys proximity to key commercial hubs, major transportation routes, and a growing customer base. 2. \*\*Versatile Zoning\*\*: Zoned for commercial/industrial purposes, this lot/land offers flexibility for various business ventures, such as retail outlets, warehouses, manufacturing facilities, or mixed-use developments. 3. \*\*Ample Space\*\*: With over 1 Acre of land, there\'s plenty of room to actualize your vision, whether it\'s constructing a state-of-the-art facility or creating a dynamic commercial complex. 4. \*\*Investment Potential\*\*: Egg Harbor City\'s rising prominence makes this investment highly promising, ensuring long-term value appreciation and robust returns on investment. 5. \*\*Infrastructure Ready\*\*: Benefit from existing infrastructure like utilities, road access, and nearby amenities, streamlining the development process and enhancing operational efficiency. 6. \*\*Thriving Community\*\*: Join a vibrant community of businesses and residents, fostering networking opportunities, customer engagement, and a supportive economic ecosystem. Don\'t miss out on this rare chance to establish your business presence in one of Egg Harbor City\'s most promising areas. Seize the opportunity today and unlock boundless potential for success!