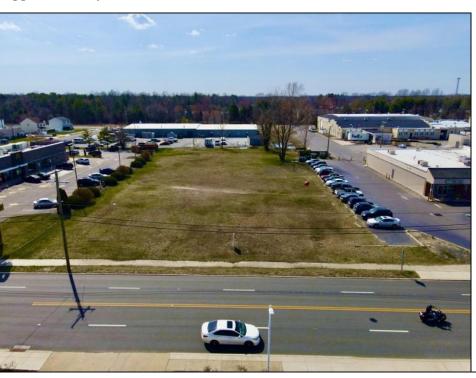

## **COMMENTS**

Prime Lot/Land in Egg Harbor City: Ideal for Lucrative Business Ventures Welcome to a Great opportunity in Egg Harbor City! This expansive lot/land presents an incredible canvas for entrepreneurs and investors seeking to capitalize on the areal's upward trajectory and vibrant business environment. Key Features: 1. \*\*Strategic Location\*\*: Situated in an up-and-coming area, this property enjoys proximity to key commercial hubs, major transportation routes, and a growing customer base. 2. \*\*Versatile Zoning\*\*: Zoned for commercial/industrial purposes, this lot/land offers flexibility for various business ventures, such as retail outlets, warehouses, manufacturing facilities, or mixed-use developments. 3. \*\*Ample Space\*\*: With over 1 Acre of land, there\'s plenty of room to actualize your vision, whether it\'s constructing a state-of-the-art facility or creating a dynamic commercial complex. 4. \*\*Investment Potential\*\*: Egg Harbor City\'s rising prominence makes this investment highly promising, ensuring long-term value appreciation and robust returns on investment. 5. \*\*Infrastructure Ready\*\*: Benefit from existing infrastructure like utilities, road access, and nearby amenities, streamlining the development process and enhancing operational efficiency. 6. \*\*Thriving Community\*\*: Join a vibrant community of businesses and residents, fostering networking opportunities, customer engagement, and a supportive economic ecosystem. Don\'t miss out on this rare chance to establish your business presence in one of Egg Harbor City\'s most promising areas. Seize the opportunity today and unlock boundless potential for success!