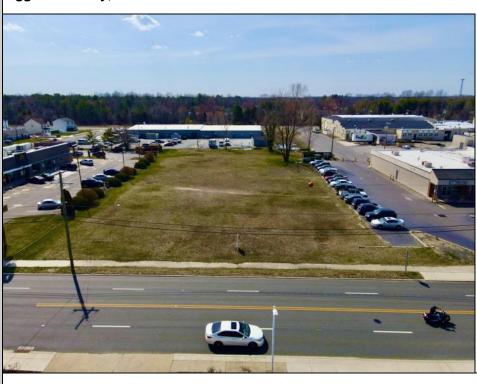

## **COMMENTS**

Prime Lot/Land in Egg Harbor City: Ideal for Lucrative Business Ventures Welcome to a Great opportunity in Egg Harbor City! This expansive lot/land presents an incredible canvas for entrepreneurs and investors seeking to capitalize on the areal's upward trajectory and vibrant business environment. Key Features: 1. \*\*Strategic Location\*\*: Situated in an up-and-coming area, this property enjoys proximity to key commercial hubs, major transportation routes, and a growing customer base. 2. \*\*Versatile Zoning\*\*: Zoned for commercial/industrial purposes, this lot/land offers flexibility for various business ventures, such as retail outlets, warehouses, manufacturing facilities, or mixed-use developments. 3. \*\*Ample Space\*\*: With over 1 Acre of land, there\'s plenty of room to actualize your vision, whether it\'s constructing a state-of-the-art facility or creating a dynamic commercial complex. 4. \*\*Investment Potential\*\*: Egg Harbor City\'s rising prominence makes this investment highly promising, ensuring long-term value appreciation and robust returns on investment. 5. \*\*Infrastructure Ready\*\*: Benefit from existing infrastructure like utilities, road access, and nearby amenities, streamlining the development process and enhancing operational efficiency. 6. \*\*Thriving Community\*\*: Join a vibrant community of businesses and residents, fostering networking opportunities, customer engagement, and a supportive economic ecosystem. Don\'t miss out on this rare chance to establish your business presence in one of Egg Harbor City\'s most promising areas. Seize the opportunity today and unlock boundless potential for success!