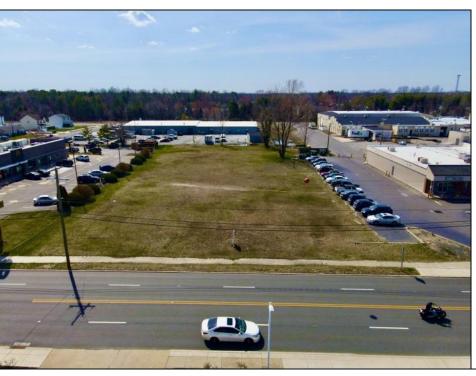

## **COMMENTS**

Prime Lot/Land in Egg Harbor City: Ideal for Lucrative Business Ventures Welcome to a Great opportunity in Egg Harbor City! This expansive lot/land presents an incredible canvas for entrepreneurs and investors seeking to capitalize on the areal's upward trajectory and vibrant business environment. Key Features: 1. \*\*Strategic Location\*\*: Situated in an up-and-coming area, this property enjoys proximity to key commercial hubs, major transportation routes, and a growing customer base. 2. \*\*Versatile Zoning\*\*: Zoned for commercial/industrial purposes, this lot/land offers flexibility for various business ventures, such as retail outlets, warehouses, manufacturing facilities, or mixed-use developments. 3. \*\*Ample Space\*\*: With over 1 Acre of land, there\'s plenty of room to actualize your vision, whether it\'s constructing a state-of-the-art facility or creating a dynamic commercial complex. 4. \*\*Investment Potential\*\*: Egg Harbor City\'s rising prominence makes this investment highly promising, ensuring long-term value appreciation and robust returns on investment. 5. \*\*Infrastructure Ready\*\*: Benefit from existing infrastructure like utilities, road access, and nearby amenities, streamlining the development process and enhancing operational efficiency. 6. \*\*Thriving Community\*\*: Join a vibrant community of businesses and residents, fostering networking opportunities, customer engagement, and a supportive economic ecosystem. Don\'t miss out on this rare chance to establish your business presence in one of Egg Harbor City\'s most promising areas. Seize the opportunity today and unlock boundless potential for success!