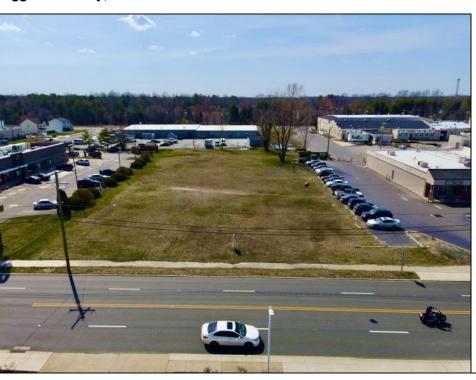

## **COMMENTS**

Prime Lot/Land in Egg Harbor City: Ideal for Lucrative Business Ventures Welcome to a Great opportunity in Egg Harbor City! This expansive lot/land presents an incredible canvas for entrepreneurs and investors seeking to capitalize on the areal's upward trajectory and vibrant business environment. Key Features: 1. \*\*Strategic Location\*\*: Situated in an up-and-coming area, this property enjoys proximity to key commercial hubs, major transportation routes, and a growing customer base. 2. \*\*Versatile Zoning\*\*: Zoned for commercial/industrial purposes, this lot/land offers flexibility for various business ventures, such as retail outlets, warehouses, manufacturing facilities, or mixed-use developments. 3. \*\*Ample Space\*\*: With over 1 Acre of land, there\'s plenty of room to actualize your vision, whether it\'s constructing a state-of-the-art facility or creating a dynamic commercial complex. 4. \*\*Investment Potential\*\*: Egg Harbor City\'s rising prominence makes this investment highly promising, ensuring long-term value appreciation and robust returns on investment. 5. \*\*Infrastructure Ready\*\*: Benefit from existing infrastructure like utilities, road access, and nearby amenities, streamlining the development process and enhancing operational efficiency. 6. \*\*Thriving Community\*\*: Join a vibrant community of businesses and residents, fostering networking opportunities, customer engagement, and a supportive economic ecosystem. Don\'t miss out on this rare chance to establish your business presence in one of Egg Harbor City\'s most promising areas. Seize the opportunity today and unlock boundless potential for success!