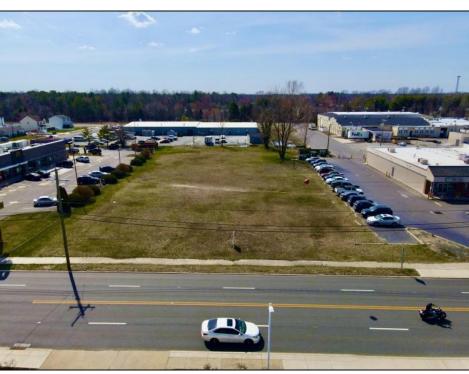

## **COMMENTS**

Prime Lot/Land in Egg Harbor City: Ideal for Lucrative Business Ventures Welcome to a Great opportunity in Egg Harbor City! This expansive lot/land presents an incredible canvas for entrepreneurs and investors seeking to capitalize on the areal's upward trajectory and vibrant business environment. Key Features: 1. \*\*Strategic Location\*\*: Situated in an up-and-coming area, this property enjoys proximity to key commercial hubs, major transportation routes, and a growing customer base. 2. \*\*Versatile Zoning\*\*: Zoned for commercial/industrial purposes, this lot/land offers flexibility for various business ventures, such as retail outlets, warehouses, manufacturing facilities, or mixed-use developments. 3. \*\*Ample Space\*\*: With over 1 Acre of land, there\'s plenty of room to actualize your vision, whether it\'s constructing a state-of-the-art facility or creating a dynamic commercial complex. 4. \*\*Investment Potential\*\*: Egg Harbor City\'s rising prominence makes this investment highly promising, ensuring long-term value appreciation and robust returns on investment. 5. \*\*Infrastructure Ready\*\*: Benefit from existing infrastructure like utilities, road access, and nearby amenities, streamlining the development process and enhancing operational efficiency. 6. \*\*Thriving Community\*\*: Join a vibrant community of businesses and residents, fostering networking opportunities, customer engagement, and a supportive economic ecosystem. Don\'t miss out on this rare chance to establish your business presence in one of Egg Harbor City\'s most promising areas. Seize the opportunity today and unlock boundless potential for success!