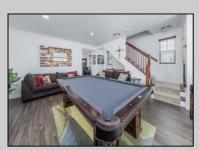

## **COMMENTS**

Great Location with unobstructed views of the bay. End unit offers additional windows all with custom blinds. Gently used interior. Entry level offers access to the garage, family room or guest room with 1/2 bath and laundry area. Second floor offers a spacious living room, kitchen with corner pantry closet and dining area with sliding doors to deck. Additional half bath off of living room. 3 rd floor offers ample main bedroom with walk in closet and full bath with double sink. 2 additional bedrooms and full hall bath. Greta for year round or summer retreat. Rules and Regulations and Pet Restrictions in document section