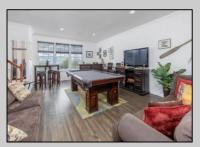

## **COMMENTS**

Great Location with unobstructed views of the bay. End unit offers additional windows all with custom blinds. Gently used interior. Entry level offers access to the garage, family room or guest room with 1/2 bath and laundry area. Second floor offers a spacious living room, kitchen with corner pantry closet and dining area with sliding doors to deck. Additional half bath off of living room. 3 rd floor offers ample main bedroom with walk in closet and full bath with double sink. 2 additional bedrooms and full hall bath. Greta for year round or summer retreat. Rules and Regulations and Pet Restrictions in document section