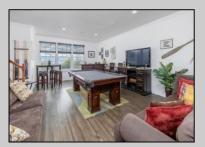

## **COMMENTS**

Great Location with unobstructed views of the bay. End unit offers additional windows all with custom blinds. Gently used interior. Entry level offers access to the garage, family room or guest room with 1/2 bath and laundry area. Second floor offers a spacious living room, kitchen with corner pantry closet and dining area with sliding doors to deck. Additional half bath off of living room. 3 rd floor offers ample main bedroom with walk in closet and full bath with double sink. 2 additional bedrooms and full hall bath. Greta for year round or summer retreat. Rules and Regulations and Pet Restrictions in document section