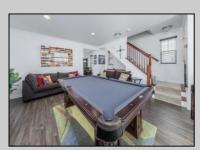

## **COMMENTS**

Great Location with unobstructed views of the bay. End unit offers additional windows all with custom blinds. Gently used interior. Entry level offers access to the garage, family room or guest room with 1/2 bath and laundry area. Second floor offers a spacious living room, kitchen with corner pantry closet and dining area with sliding doors to deck. Additional half bath off of living room. 3 rd floor offers ample main bedroom with walk in closet and full bath with double sink. 2 additional bedrooms and full hall bath. Greta for year round or summer retreat. Rules and Regulations and Pet Restrictions in document section