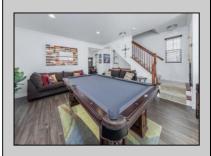

## **COMMENTS**

Great Location with unobstructed views of the bay. End unit offers additional windows all with custom blinds. Gently used interior. Entry level offers access to the garage, family room or guest room with 1/2 bath and laundry area. Second floor offers a spacious living room, kitchen with corner pantry closet and dining area with sliding doors to deck. Additional half bath off of living room. 3 rd floor offers ample main bedroom with walk in closet and full bath with double sink. 2 additional bedrooms and full hall bath. Greta for year round or summer retreat. Rules and Regulations and Pet Restrictions in document section