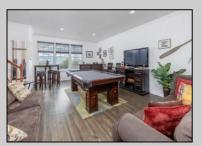

## **COMMENTS**

Great Location with unobstructed views of the bay. End unit offers additional windows all with custom blinds. Gently used interior. Entry level offers access to the garage, family room or guest room with 1/2 bath and laundry area. Second floor offers a spacious living room, kitchen with corner pantry closet and dining area with sliding doors to deck. Additional half bath off of living room. 3 rd floor offers ample main bedroom with walk in closet and full bath with double sink. 2 additional bedrooms and full hall bath. Greta for year round or summer retreat. Rules and Regulations and Pet Restrictions in document section