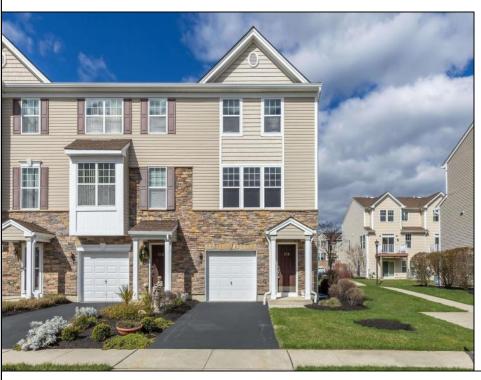

## **COMMENTS**

Great Location with unobstructed views of the bay. End unit offers additional windows all with custom blinds. Gently used interior. Entry level offers access to the garage, family room or guest room with 1/2 bath and laundry area. Second floor offers a spacious living room, kitchen with corner pantry closet and dining area with sliding doors to deck. Additional half bath off of living room. 3 rd floor offers ample main bedroom with walk in closet and full bath with double sink. 2 additional bedrooms and full hall bath. Greta for year round or summer retreat. Rules and Regulations and Pet Restrictions in document section