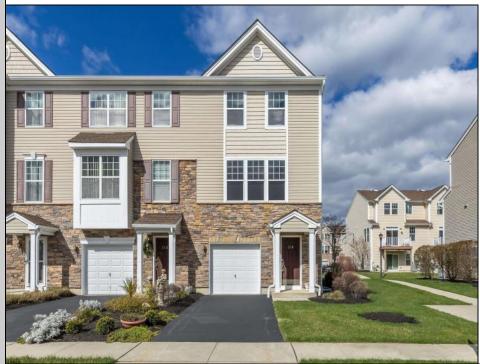

## 316 Sanderling Ln Pleasantville, NJ 08232

Asking \$339,900.00

## COMMENTS

Great Location with unobstructed views of the bay. End unit offers additional windows all with custom blinds. Gently used interior. Entry level offers access to the garage, family room or guest room with 1/2 bath and laundry area. Second floor offers a spacious living room, kitchen with corner pantry closet and dining area with sliding doors to deck. Additional half bath off of living room. 3 rd floor offers ample main bedroom with walk in closet and full bath with double sink. 2 additional bedrooms and full hall bath. Greta for year round or summer retreat. Rules and Regulations and Pet Restrictions in document section