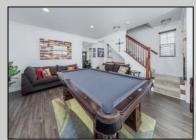

## COMMENTS

Great Location with unobstructed views of the bay. End unit offers additional windows all with custom blinds. Gently used interior. Entry level offers access to the garage, family room or guest room with 1/2 bath and laundry area. Second floor offers a spacious living room, kitchen with corner pantry closet and dining area with sliding doors to deck. Additional half bath off of living room. 3 rd floor offers ample main bedroom with walk in closet and full bath with double sink. 2 additional bedrooms and full hall bath. Greta for year round or summer retreat. Rules and Regulations and Pet Restrictions in document section