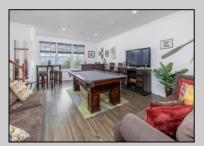

## **COMMENTS**

Great Location with unobstructed views of the bay. End unit offers additional windows all with custom blinds. Gently used interior. Entry level offers access to the garage, family room or guest room with 1/2 bath and laundry area. Second floor offers a spacious living room, kitchen with corner pantry closet and dining area with sliding doors to deck. Additional half bath off of living room. 3 rd floor offers ample main bedroom with walk in closet and full bath with double sink. 2 additional bedrooms and full hall bath. Greta for year round or summer retreat. Rules and Regulations and Pet Restrictions in document section