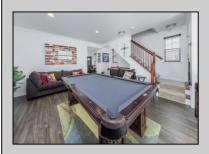

## **COMMENTS**

Great Location with unobstructed views of the bay. End unit offers additional windows all with custom blinds. Gently used interior. Entry level offers access to the garage, family room or guest room with 1/2 bath and laundry area. Second floor offers a spacious living room, kitchen with corner pantry closet and dining area with sliding doors to deck. Additional half bath off of living room. 3 rd floor offers ample main bedroom with walk in closet and full bath with double sink. 2 additional bedrooms and full hall bath. Greta for year round or summer retreat. Rules and Regulations and Pet Restrictions in document section