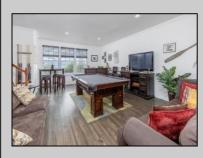

## COMMENTS

Great Location with unobstructed views of the bay. End unit offers additional windows all with custom blinds. Gently used interior. Entry level offers access to the garage, family room or guest room with 1/2 bath and laundry area. Second floor offers a spacious living room, kitchen with corner pantry closet and dining area with sliding doors to deck. Additional half bath off of living room. 3 rd floor offers ample main bedroom with walk in closet and full bath with double sink. 2 additional bedrooms and full hall bath. Greta for year round or summer retreat. Rules and Regulations and Pet Restrictions in document section