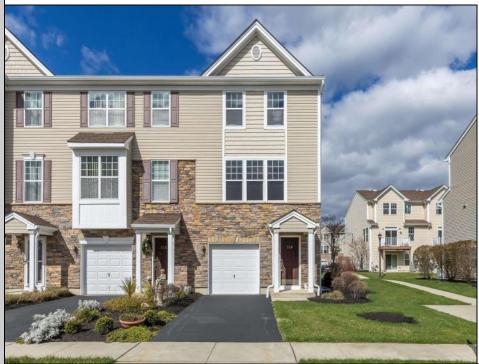

## COMMENTS

Great Location with unobstructed views of the bay. End unit offers additional windows all with custom blinds. Gently used interior. Entry level offers access to the garage, family room or guest room with 1/2 bath and laundry area. Second floor offers a spacious living room, kitchen with corner pantry closet and dining area with sliding doors to deck. Additional half bath off of living room. 3 rd floor offers ample main bedroom with walk in closet and full bath with double sink. 2 additional bedrooms and full hall bath. Greta for year round or summer retreat. Rules and Regulations and Pet Restrictions in document section