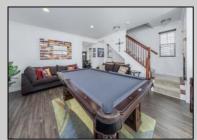

## COMMENTS

Great Location with unobstructed views of the bay. End unit offers additional windows all with custom blinds. Gently used interior. Entry level offers access to the garage, family room or guest room with 1/2 bath and laundry area. Second floor offers a spacious living room, kitchen with corner pantry closet and dining area with sliding doors to deck. Additional half bath off of living room. 3 rd floor offers ample main bedroom with walk in closet and full bath with double sink. 2 additional bedrooms and full hall bath. Greta for year round or summer retreat. Rules and Regulations and Pet Restrictions in document section