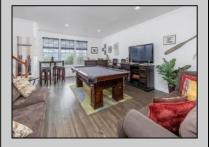

## **COMMENTS**

Great Location with unobstructed views of the bay. End unit offers additional windows all with custom blinds. Gently used interior. Entry level offers access to the garage, family room or guest room with 1/2 bath and laundry area. Second floor offers a spacious living room, kitchen with corner pantry closet and dining area with sliding doors to deck. Additional half bath off of living room. 3 rd floor offers ample main bedroom with walk in closet and full bath with double sink. 2 additional bedrooms and full hall bath. Greta for year round or summer retreat. Rules and Regulations and Pet Restrictions in document section