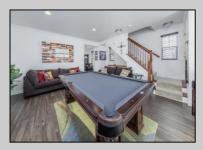

## **COMMENTS**

Great Location with unobstructed views of the bay. End unit offers additional windows all with custom blinds. Gently used interior. Entry level offers access to the garage, family room or guest room with 1/2 bath and laundry area. Second floor offers a spacious living room, kitchen with corner pantry closet and dining area with sliding doors to deck. Additional half bath off of living room. 3 rd floor offers ample main bedroom with walk in closet and full bath with double sink. 2 additional bedrooms and full hall bath. Greta for year round or summer retreat. Rules and Regulations and Pet Restrictions in document section