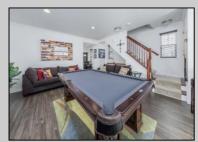

## COMMENTS

Great Location with unobstructed views of the bay. End unit offers additional windows all with custom blinds. Gently used interior. Entry level offers access to the garage, family room or guest room with 1/2 bath and laundry area. Second floor offers a spacious living room, kitchen with corner pantry closet and dining area with sliding doors to deck. Additional half bath off of living room. 3 rd floor offers ample main bedroom with walk in closet and full bath with double sink. 2 additional bedrooms and full hall bath. Greta for year round or summer retreat. Rules and Regulations and Pet Restrictions in document section