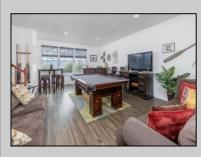

## COMMENTS

Great Location with unobstructed views of the bay. End unit offers additional windows all with custom blinds. Gently used interior. Entry level offers access to the garage, family room or guest room with 1/2 bath and laundry area. Second floor offers a spacious living room, kitchen with corner pantry closet and dining area with sliding doors to deck. Additional half bath off of living room. 3 rd floor offers ample main bedroom with walk in closet and full bath with double sink. 2 additional bedrooms and full hall bath. Greta for year round or summer retreat. Rules and Regulations and Pet Restrictions in document section