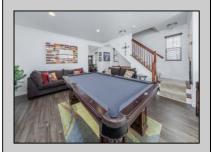

## **COMMENTS**

Great Location with unobstructed views of the bay. End unit offers additional windows all with custom blinds. Gently used interior. Entry level offers access to the garage, family room or guest room with 1/2 bath and laundry area. Second floor offers a spacious living room, kitchen with corner pantry closet and dining area with sliding doors to deck. Additional half bath off of living room. 3 rd floor offers ample main bedroom with walk in closet and full bath with double sink. 2 additional bedrooms and full hall bath. Greta for year round or summer retreat. Rules and Regulations and Pet Restrictions in document section