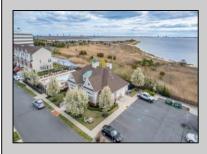

## **COMMENTS**

Great Location with unobstructed views of the bay. End unit offers additional windows all with custom blinds. Gently used interior. Entry level offers access to the garage, family room or guest room with 1/2 bath and laundry area. Second floor offers a spacious living room, kitchen with corner pantry closet and dining area with sliding doors to deck. Additional half bath off of living room. 3 rd floor offers ample main bedroom with walk in closet and full bath with double sink. 2 additional bedrooms and full hall bath. Greta for year round or summer retreat. Rules and Regulations and Pet Restrictions in document section