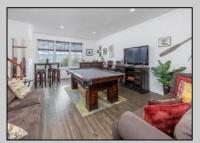

## **COMMENTS**

Great Location with unobstructed views of the bay. End unit offers additional windows all with custom blinds. Gently used interior. Entry level offers access to the garage, family room or guest room with 1/2 bath and laundry area. Second floor offers a spacious living room, kitchen with corner pantry closet and dining area with sliding doors to deck. Additional half bath off of living room. 3 rd floor offers ample main bedroom with walk in closet and full bath with double sink. 2 additional bedrooms and full hall bath. Greta for year round or summer retreat. Rules and Regulations and Pet Restrictions in document section