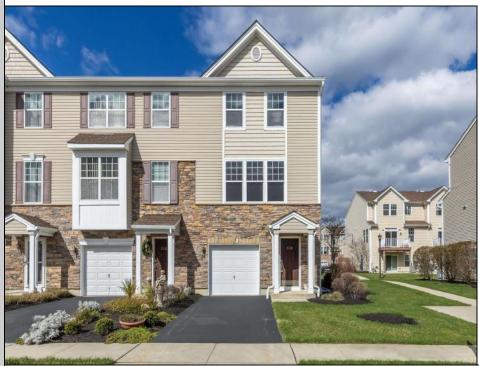

## 316 Sanderling Ln Pleasantville, NJ 08232

Asking \$339,900.00

## COMMENTS

Great Location with unobstructed views of the bay. End unit offers additional windows all with custom blinds. Gently used interior. Entry level offers access to the garage, family room or guest room with 1/2 bath and laundry area. Second floor offers a spacious living room, kitchen with corner pantry closet and dining area with sliding doors to deck. Additional half bath off of living room. 3 rd floor offers ample main bedroom with walk in closet and full bath with double sink. 2 additional bedrooms and full hall bath. Greta for year round or summer retreat. Rules and Regulations and Pet Restrictions in document section