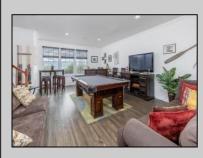

## COMMENTS

Great Location with unobstructed views of the bay. End unit offers additional windows all with custom blinds. Gently used interior. Entry level offers access to the garage, family room or guest room with 1/2 bath and laundry area. Second floor offers a spacious living room, kitchen with corner pantry closet and dining area with sliding doors to deck. Additional half bath off of living room. 3 rd floor offers ample main bedroom with walk in closet and full bath with double sink. 2 additional bedrooms and full hall bath. Greta for year round or summer retreat. Rules and Regulations and Pet Restrictions in document section