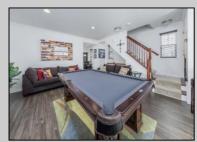

## COMMENTS

Great Location with unobstructed views of the bay. End unit offers additional windows all with custom blinds. Gently used interior. Entry level offers access to the garage, family room or guest room with 1/2 bath and laundry area. Second floor offers a spacious living room, kitchen with corner pantry closet and dining area with sliding doors to deck. Additional half bath off of living room. 3 rd floor offers ample main bedroom with walk in closet and full bath with double sink. 2 additional bedrooms and full hall bath. Greta for year round or summer retreat. Rules and Regulations and Pet Restrictions in document section