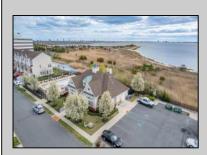

## **COMMENTS**

Great Location with unobstructed views of the bay. End unit offers additional windows all with custom blinds. Gently used interior. Entry level offers access to the garage, family room or guest room with 1/2 bath and laundry area. Second floor offers a spacious living room, kitchen with corner pantry closet and dining area with sliding doors to deck. Additional half bath off of living room. 3 rd floor offers ample main bedroom with walk in closet and full bath with double sink. 2 additional bedrooms and full hall bath. Greta for year round or summer retreat. Rules and Regulations and Pet Restrictions in document section