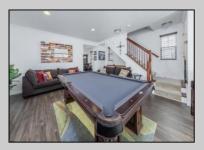

## **COMMENTS**

Great Location with unobstructed views of the bay. End unit offers additional windows all with custom blinds. Gently used interior. Entry level offers access to the garage, family room or guest room with 1/2 bath and laundry area. Second floor offers a spacious living room, kitchen with corner pantry closet and dining area with sliding doors to deck. Additional half bath off of living room. 3 rd floor offers ample main bedroom with walk in closet and full bath with double sink. 2 additional bedrooms and full hall bath. Greta for year round or summer retreat. Rules and Regulations and Pet Restrictions in document section