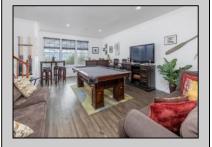

## **COMMENTS**

Great Location with unobstructed views of the bay. End unit offers additional windows all with custom blinds. Gently used interior. Entry level offers access to the garage, family room or guest room with 1/2 bath and laundry area. Second floor offers a spacious living room, kitchen with corner pantry closet and dining area with sliding doors to deck. Additional half bath off of living room. 3 rd floor offers ample main bedroom with walk in closet and full bath with double sink. 2 additional bedrooms and full hall bath. Greta for year round or summer retreat. Rules and Regulations and Pet Restrictions in document section