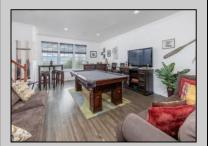

## **COMMENTS**

Great Location with unobstructed views of the bay. End unit offers additional windows all with custom blinds. Gently used interior. Entry level offers access to the garage, family room or guest room with 1/2 bath and laundry area. Second floor offers a spacious living room, kitchen with corner pantry closet and dining area with sliding doors to deck. Additional half bath off of living room. 3 rd floor offers ample main bedroom with walk in closet and full bath with double sink. 2 additional bedrooms and full hall bath. Greta for year round or summer retreat. Rules and Regulations and Pet Restrictions in document section