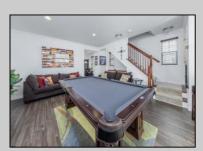

## **COMMENTS**

Great Location with unobstructed views of the bay. End unit offers additional windows all with custom blinds. Gently used interior. Entry level offers access to the garage, family room or guest room with 1/2 bath and laundry area. Second floor offers a spacious living room, kitchen with corner pantry closet and dining area with sliding doors to deck. Additional half bath off of living room. 3 rd floor offers ample main bedroom with walk in closet and full bath with double sink. 2 additional bedrooms and full hall bath. Greta for year round or summer retreat. Rules and Regulations and Pet Restrictions in document section